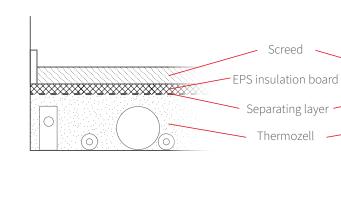

# Level compensation

Installations, beam ceiling, vault, slope, etc

#### **Foundation**

Screeds, tiling, underfloor heating, etc