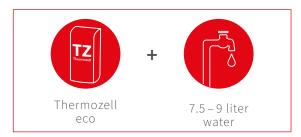

#### **Processing**

Add water according to mixing recipe

Mix the mixture thoroughly

Apply, spread, peel off - done!