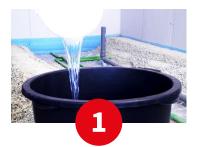

#### **Processing**

Add water according to mixing recipe

Mix the mixture thoroughly

Apply, spread, peel off - done!