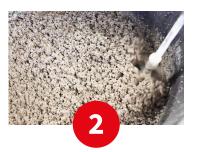

#### **Processing**

Add water according to mixing recipe

Mix the mixture thoroughly

Apply, spread, peel off - done!