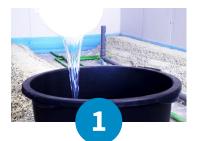

# Suitable mixing equipment

- hand mixer, screed pump, compulsory mixer, free-fall mixer

#### **Processing**

Add water according to mixing recipe

Mix the mixture thoroughly

Apply, spread, peel off - done!