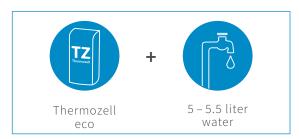

#### **Yield**

- 1 bag yields approx. 80 liters of readymixed lightweight concrete

# Processing time and temperature

- at least 25 minutes at 20° C
- not under 5° C